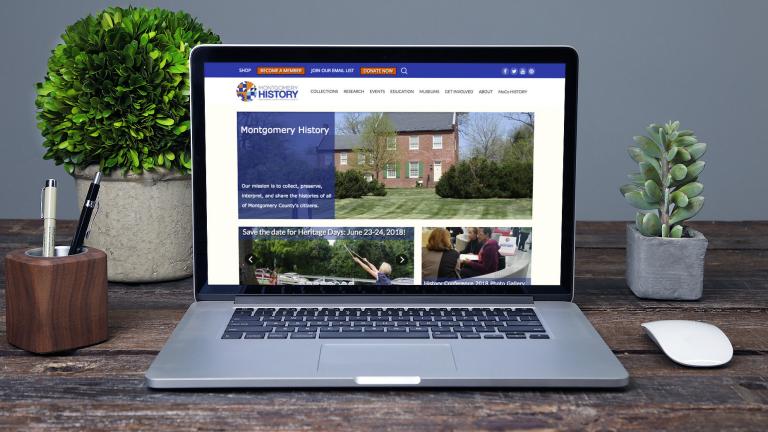

#### Montgomery County Historical Society

PRIMARY: Helvetica Neue Bold

## ABCDEFGHIJKLMNOPQRSTUVWXYZ abcdefghijklmnopqrstuvwxyz

SECONDARY: Gotham Light

ABCDEFGHIJKLMNOPQRSTUVWXYZ abcdefghijklmnopqrstuvwxyz

SUPPLEMENTARY: Helvetica Neue Light

ABCDEFGHIJKLMNOPQRSTUVWXYZ abcdefghijklmnopqrstuvwxyz