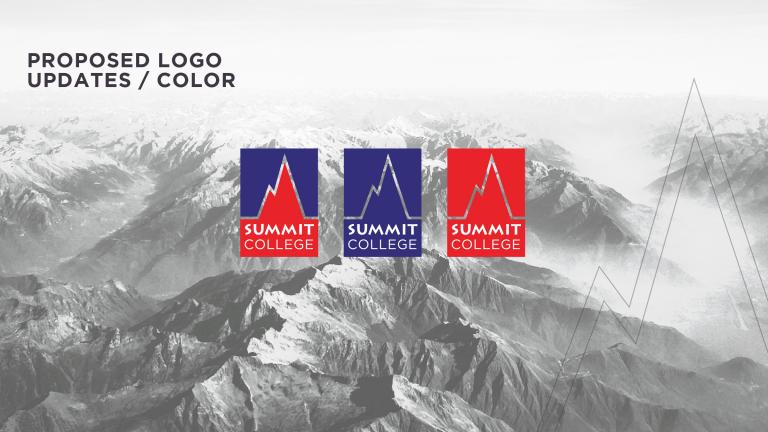

a continuous climb. **SUMMIT COLLEGE** will be unique in its focused support of each student's climb, and the vision that there is no limit to their career ascension.

At **SUMMIT COLLEGE**, each step is as important as the last.

ELEVATE YOUR POTENTIAL. ELEVATE YOUR LIFE.

ELEVATE YOUR EDUCATION.

Bold typography, lifestyle photography and photos of difference makers in program industries. Specific color palette works with supplementary graphic style that is flexible enough to bring attention to CTA's, messaging, statistics and event updates.

TYPOGRAPHY:

LITHOS PRO

AABBCCDDEEFFGGHHIIJJKKLLMM
NNOOPPQQRRSSTTUUVVWWXXYYZZ
1234567890!?

Gotham book & Gotham Bold AaBbCcDdEeFfGgHhliJjKkLlMm NnOoPpQqRrSsTtUuVvWwXxYyZz 1234567890!?.

#### **COLOR PALETTE**



Secondary

SUPPLEMENTARY GRAPHICS



# PROPOSED LOGO UPDATES B&W











## **ASCEND**

MAKING A BETTER LIFE FOR YOURSELF AND YOUR FAMILY WON'T HAPPEN OVERNIGHT.

IT'S A CLIMB.

IF YOU'RE WILLING TO PUT IN THE WORK, TAKE EACH STEP WITH DETERMINATION AND NEVER STOP CLIMBING, SUMMIT COLLEGE CAN HELP ELEVATE YOUR EDUCATION.

CONTACT US TO TODAY TO LEARN ABOUT OUR ALLIED HEALTHCARE, BUSINESS AND TRADE & TECHNICAL CAREER TRAINING PROGRAMS.

LEARN MORE AT SUMMITCOLLEGE.EDU

OR CALL 800.000.0000





## **ASCEND**

MAKING A BETTER LIFE FOR YOURSELF AND YOUR FAMILY WON'T HAPPEN OVERNIGHT.

IT'S A CLIMB.

IF YOU'RE WILLING TO PUT IN THE WORK,
TAKE EACH STEP WITH DETERMINATION AND
NEVER STOP CLIMBING, SUMMIT COLLEGE
CAN HELP YOU ELEVATE YOUR EDUCATION.

## EXPLORE HEALTH CARE OPPORTUNITIES AS A:

- Medical Assistant
- Dental Assis